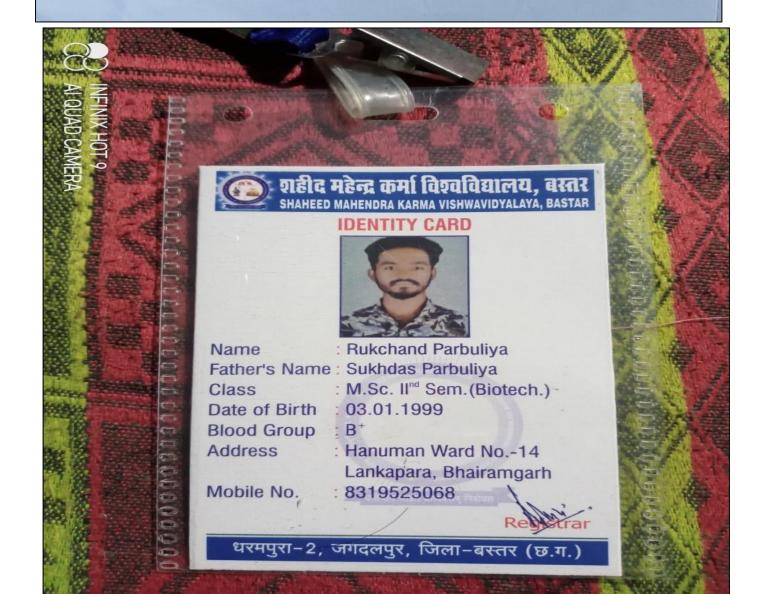

ile Category Rank :                           |                                  |  |  |  |
| Domicile Female Rank :                             | 3660                             |  |  |  |
| Domicile Female Category<br>Rank:                  | 748                              |  |  |  |
| Domicile Ph. Rank :                                | 0                                |  |  |  |
| Domicile Ex. Rank :                                | 0                                |  |  |  |
| Domicile FF Rank :                                 | 0                                |  |  |  |
| Combined Merit Rank :<br>(Domicile + Non Domicile) | 7062                             |  |  |  |
| STATUS:                                            |                                  |  |  |  |

Print Result