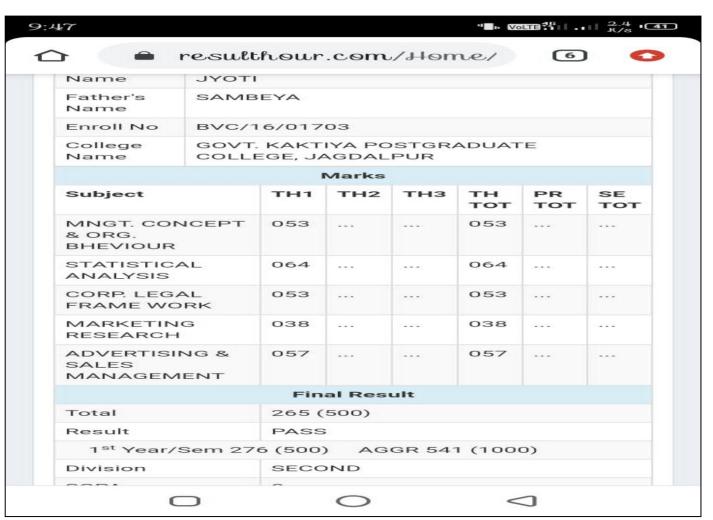

Print

Hemchand Yadav Vishwavidyalaya, Durg (C.G.) Smart Examination System © 2021 - 2022

| Subject  MNGT. COI | NCEPT | TH1               | TH2             | TH3          | TH<br>TOT<br>053 | TOT | TOT |
|--------------------|-------|-------------------|-----------------|--------------|------------------|-----|-----|
|                    |       |                   | Marks           | <b>TII</b> 0 |                  |     |     |
| College<br>Name    |       | EGE, JA           | IYA PO<br>AGDAL |              | ADUAT            | E   |     |
|                    |       |                   |                 | STOR         | A DI I A T       |     |     |
| Name<br>Enroll No  | BC/17 | 7/0656            |                 |              |                  |     |     |
| Father's           | SOMU  | JRAM              |                 |              |                  |     |     |
| Name               | PARM  | PARMESHWARI       |                 |              |                  |     |     |
| Roll No            | 83701 | 83701 (NON COLL.) |                 |              |                  |     |     |
| Exam               | M.COI | M.COM. (FINAL)    |                 |              |                  |     |     |

|                                      |     |      | тот | тот | тот |
|--------------------------------------|-----|------|-----|-----|-----|
| MNGT. CONCEPT<br>& ORG.<br>BHEVIOUR  | 053 | <br> | 053 | ••• |     |
| STATISTICAL<br>ANALYSIS              | 064 | <br> | 064 |     | ••• |
| CORP. LEGAL<br>FRAME WORK            | 055 | <br> | 055 | *** |     |
| MARKETING<br>RESEARCH                | 058 | <br> | 058 |     | ••• |
| ADVERTISING &<br>SALES<br>MANAGEMENT | 056 | <br> | 056 | ••• |     |

|                         | Final Result                 |
|-------------------------|------------------------------|
| Total                   | 286 (500)                    |
| Result                  | PASS                         |
| 1 <sup>st</sup> Year/Se | em 295 (500) AGGR 581 (1000) |