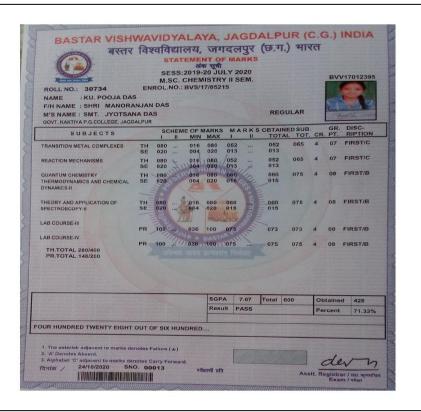

|     |      | тот | тот | тот |
|--------------------------------------|-----|------|-----|-----|-----|
| MNGT. CONCEPT<br>& ORG.<br>BHEVIOUR  | 053 | <br> | 053 | ••• |     |
| STATISTICAL<br>ANALYSIS              | 064 | <br> | 064 |     | ••• |
| CORP. LEGAL<br>FRAME WORK            | 055 | <br> | 055 | *** |     |
| MARKETING<br>RESEARCH                | 058 | <br> | 058 |     | ••• |
| ADVERTISING &<br>SALES<br>MANAGEMENT | 056 | <br> | 056 | ••• |     |

|                         | Final Result                 |
|-------------------------|------------------------------|
| Total                   | 286 (500)                    |
| Result                  | PASS                         |
| 1 <sup>st</sup> Year/Se | em 295 (500) AGGR 581 (1000) |





# शहीद महेन्द्र कर्मा विश्वविद्यालय, बस्तर, जगदलपुर, छत्तीसगढ़ Shaheed Mahendra Karma Vishwavidyalaya, Bastar, Jagdalpur, Chhattisgarh

(242) M.SC. ZOOLOGY IV SEM. - JAN.-JUN. - 2021 ADMIT CARD / प्रवेश पत्र

Candidate's Name Father's/Husband's Name Mother's Name USER ID BVA19017962 EXAM CODE & Name Name of College Examination Centre

SANJAY BHASKAR GANGADHAR SUBOBAI ENROLLMENT NO. BVS/17/05219

ROLL NO. 31011

STATUS Regular

GENDER Male

(242) M.SC. ZOOLOGY IV SEM.

(103) GOVT. KAKTIYA P.G.COLLEGE, JAGDALPUR (103) GOVT. KAKTIYA P.G.COLLEGE, JAGDALPUR





#### TIME TABLE / समय सारणी

| SUBJECT CODE AND NAME