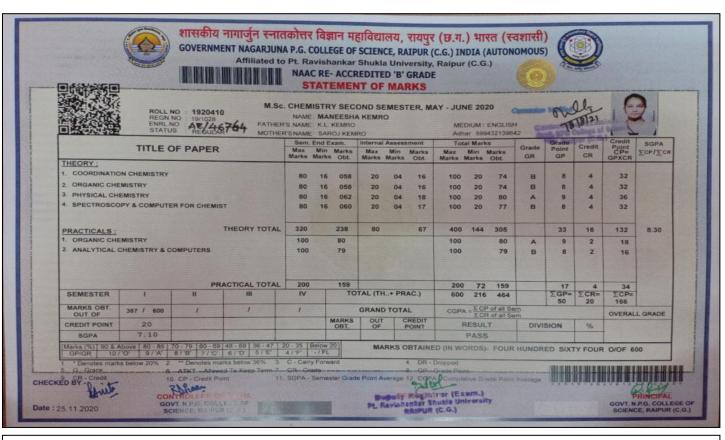

ची परीक्षा केंद्र / विश्वविद्यायसय के पोर्टल www.bvvjdpexam.in के माध्यम से Download पर Answer Book and other Document (वत्यपुरिकेट को प्रवेश पर समाने के किसी प्रवेश पर साम एवं पर अपने अनुकार के साम एवं पर अपने अनुकार इता ति साम एवं पर अपने अनुकार इता विश्वविद्यायसय के परीक्षाची अपने उत्तरपुरिकेट को पर अपने अनुकार इता करें । प्रवेश पर में दिलेंदि विषय / प्रकार अनुकार इता के साम एवं पर के साम एवं पर अपने अनुकार इता के साम एवं पर में विश्वविद्यायसय के प्रवास के प्रवास के प्रवास के साम एवं के अनुकार इता के साम एवं पर के साम के साम एवं विश्वविद्यायसय के साम एवं विश्वविद्यायसय के साम करा हो विश्वविद्यायस्य के साम कर साम होता कर साम के साम के साम के साम कर साम हो। परीक्षाची साम के साम के साम के साम कर साम के साम कर साम के साम करा हो। परीक्षाची साम के साम के साम के साम कर साम के साम कर साम के स



7:48 PM 📳 🖫

# - dl | H - dl | (40)

Result will be shown after



| Persona                                   | l Details         |           |       |  |  |
|-------------------------------------------|-------------------|-----------|-------|--|--|
| Roll No.                                  | 2013900           | 304       |       |  |  |
| Name                                      | VANDANA DUBEY     |           |       |  |  |
| Father's Name                             | ANIL KUMAR DUBEY  |           |       |  |  |
| Mother's Name                             | SHIV KUMARI DUBEY |           |       |  |  |
| Enrollment No.                            | 202101390267      |           |       |  |  |
| Category                                  | 1                 |           |       |