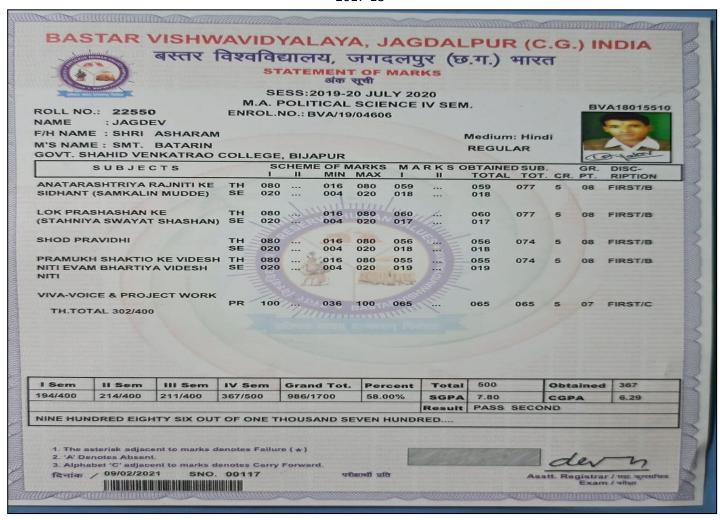

# शहीद महेन्द्र कर्मा विश्वविद्यालय, बस्तर, जगदलपुर, छत्तीसगढ़ Shaheed Mahendra Karma Vishwavidyalaya, Bastar, Jagdalpur, Chhattisgarh

(242) M.SC. ZOOLOGY IV SEM. - JAN.-JUN. - 2021 ADMIT CARD / प्रवेश पत्र

Candidate's Name Father's/Husband's Name Mother's Name USER ID BVA19017962 EXAM CODE & Name Name of College Examination Centre

SANJAY BHASKAR GANGADHAR SUBOBAI ENROLLMENT NO. BVS/17/05219

ROLL NO. 31011

STATUS Regular

GENDER Male

(242) M.SC. ZOOLOGY IV SEM.

(103) GOVT. KAKTIYA P.G.COLLEGE, JAGDALPUR (103) GOVT. KAKTIYA P.G.COLLEGE, JAGDALPUR