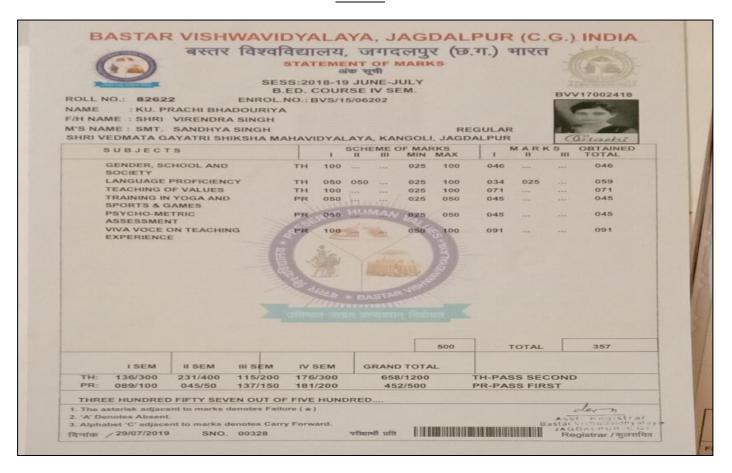

# शहीद महेन्द्र कर्मा विश्वविद्यालय, बस्तर, जगदलपुर, छत्तीसगढ़ Shaheed Mahendra Karma Vishwavidyalaya, Bastar, Jagdalpur, Chhattisgarh

(242) M.SC. ZOOLOGY IV SEM. - JAN.-JUN. - 2021 ADMIT CARD / प्रवेश पत्र

Candidate's Name Father's/Husband's Name Mother's Name USER ID BVA19017962 EXAM CODE & Name Name of College Examination Centre

SANJAY BHASKAR GANGADHAR SUBOBAI ENROLLMENT NO. BVS/17/05219

ROLL NO. 31011

STATUS Regular

GENDER Male

(242) M.SC. ZOOLOGY IV SEM.

(103) GOVT. KAKTIYA P.G.COLLEGE, JAGDALPUR (103) GOVT. KAKTIYA P.G.COLLEGE, JAGDALPUR