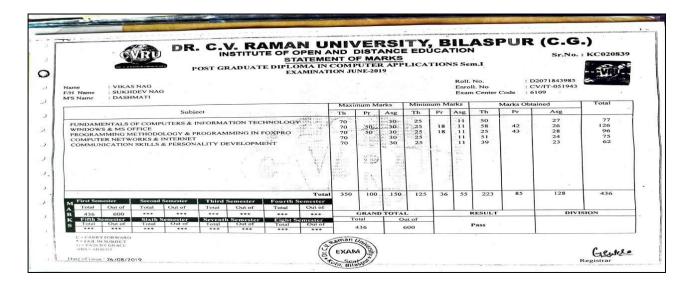

|

| Marks Details                             |        |           |       |  |  |  |
|-------------------------------------------|--------|-----------|-------|--|--|--|
| Subject Name                              | Theory | Sessional | Total |  |  |  |
| PAPER-I BIOLOGY &<br>DIVERSITY OF         | 28     | 12        | 40    |  |  |  |
| PAPER-II BIOLOGY OF<br>DIVERSITY OF ALGAE | 28     | 12        | 40    |  |  |  |
| PAPER-III BIOLOGY &<br>DIVERSITY OF       | 26     | 11        | 37    |  |  |  |
| PAPER-IV PLANT ECOLOGY                    | 23     | 10        | 33    |  |  |  |

| Final       | Result |  |  |  |  |
|-------------|--------|--|--|--|--|
| Grand Total | 227    |  |  |  |  |
| Result      | PASS   |  |  |  |  |

Search Another Roll No.

Print This Page



















2018-19

| 09:42 🕲                               | 9       |                                                           |         | ~     | 5 00 0    | D 11 4          |           |  |  |
|---------------------------------------|---------|-----------------------------------------------------------|---------|-------|-----------|-----------------|-----------|--|--|
| Exam                                  | M.A. (F | INAL)                                                     | ECONO   | OMICS |           |                 |           |  |  |
| Roll No                               | 73294   | (NON                                                      | COLL.)  |       |           |                 |           |  |  |
| Name                                  | внакт   | PRAH