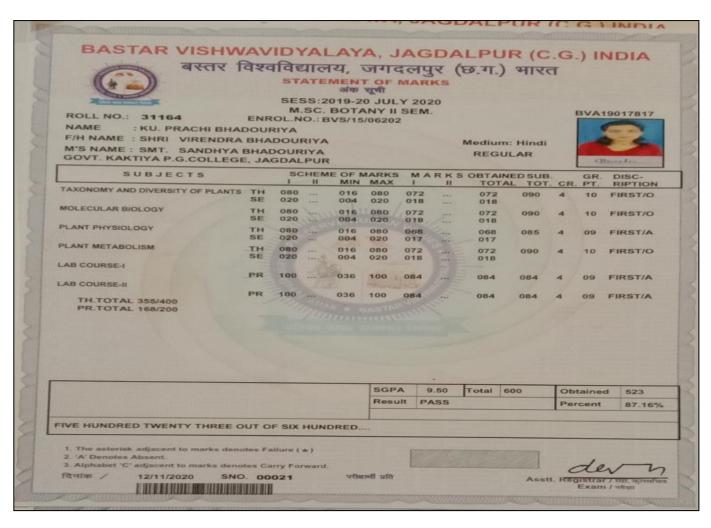

# शहीद महेन्द्र कर्मा विश्वविद्यालय, बस्तर, जगदलपुर, छत्तीसगढ़ Shaheed Mahendra Karma Vishwavidyalaya, Bastar, Jagdalpur, Chhattisgarh

(242) M.SC. ZOOLOGY IV SEM. - JAN.-JUN. - 2021 ADMIT CARD / प्रवेश पत्र

Candidate's Name Father's/Husband's Name Mother's Name USER ID BVA19017962 EXAM CODE & Name Name of College Examination Centre

SANJAY BHASKAR GANGADHAR SUBOBAI ENROLLMENT NO. BVS/17/05219

ROLL NO. 31011

STATUS Regular

GENDER Male

(242) M.SC. ZOOLOGY IV SEM.

(103) GOVT. KAKTIYA P.G.COLLEGE, JAGDALPUR (103) GOVT. KAKTIYA P.G.COLLEGE, JAGDALPUR