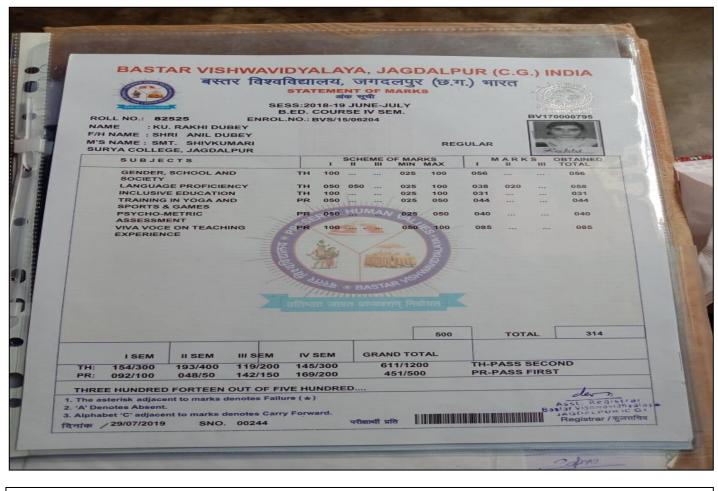

## Home >> Awadhesh Pratap Singh University

| Personal Details |              |  |  |  |  |
|------------------|--------------|--|--|--|--|
| Roll No.         | 2013900289   |  |  |  |  |
| Name             | RAKHI DUBEY  |  |  |  |  |
| Father's Name    | ANIL DUBEY   |  |  |  |  |
| Mother's Name    | SHIVKUMARI   |  |  |  |  |
| Enrollment No.   | 202101390269 |  |  |  |  |
| Category         | 1            |  |  |  |  |

| Marks Details                             |        |           |       |  |  |  |
|-------------------------------------------|--------|-----------|-------|--|--|--|
| Subject Name                              | Theory | Sessional | Total |  |  |  |
| PAPER-I BIOLOGY &<br>DIVERSITY OF         | 28     | 12        | 40    |  |  |  |
| PAPER-II BIOLOGY OF<br>DIVERSITY OF ALGAE | 28     | 12        | 40    |  |  |  |
| PAPER-III BIOLOGY &<br>DIVERSITY OF       | 26     | 11        | 37    |  |  |  |
| PAPER-IV PLANT ECOLOGY                    | 23     | 10        | 33    |  |  |  |

| Final       | Result |  |  |  |  |
|-------------|--------|--|--|--|--|
| Grand Total | 227    |  |  |  |  |
| Result      | PASS   |  |  |  |  |

Search Another Roll No.

Print This Page

2018-19

| 09:42 🕲                               | 9       |                                                           |         | ~     | 5 00 0    | D 11 4          |           |  |  |
|---------------------------------------|---------|-----------------------------------------------------------|---------|-------|-----------|-----------------|-----------|--|--|
| Exam                                  | M.A. (F | INAL)                                                     | ECONO   | OMICS |           |                 |           |  |  |
| Roll No                               | 73294   | (NON                                                      | COLL.)  |       |           |                 |           |  |  |
| Name                                  | внакт   | PRAH                                                      | HALAD   |       |           |                 |           |  |  |
| Father's<br>Name                      | SONSA   | Y                                                         |         |       |           |                 |           |  |  |
| Enroll No                             | BA/17/  | BA/17/06988                                               |         |       |           |                 |           |  |  |
| College<br>Name                       |         | GOVT. SHAHEED VENKAT RAO<br>POSTGRADUATE COLLEGE, BIJAPUR |         |       |           |                 |           |  |  |
|                                       |         |                                                           | Marks   |       |           |                 |           |  |  |
| Subject                               |         | TH1                                                       | TH2     | тнз   | TH<br>TOT | PR<br>TOT       | SE<br>TOT |  |  |
| ECONOMIC<br>GROWTH<br>DEVELOPI        | &       | 069                                                       | ***     | ***   | 069       |                 |           |  |  |
| INTERNAT<br>TRADE AN<br>FINANCE       |         | 049                                                       | >***    |       | 049       |                 | (         |  |  |
| PUBLIC                                | cs      | 070                                                       |         | ***   | 070       | ***             | ***       |  |  |
| ECONOMIC<br>SOCIAL SE<br>&<br>ENVIRON | ECTOR   | 058                                                       |         |       | 058       |                 |           |  |  |
| LABOUR<br>ECONOMIC                    | cs      | 058                                                       |         | ***   | 058       | ./***:          | ****      |  |  |
|                                       |         | Fir                                                       | nal Res | ult   |           |                 |           |  |  |
| Total                                 |         | 304 (                                                     | 500)    |       |           |                 |           |  |  |
| Result                                |         | PASS                                                      |         |       |           |                 |           |  |  |
| 1 <sup>st</sup> Year                  | /Sem 30 | 02 (500                                                   | D) AG   | GR 60 | 6 (100    | 0)              |           |  |  |
| Division                              |         | FIRST                                                     | Г       |       |           |                 |           |  |  |
|                                       |         |                                                           | 0       |       |           | $\triangleleft$ |           |  |  |